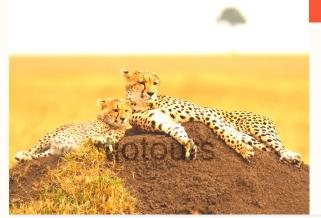

## DAY 3: TRANSFER TO MASAI MARA GAME RESERVE

After an early morning breakfast, you will drive to Masai Mara Game Reserve. The reserve is one of the best known reserves in Africa and is globally recognized for its exceptional wildlife. Across the vast plains of the Masai Mara, you will be able to see lions, cheetahs, leopards, elephants, buffaloes. You will arrive in the afternoon, check into your accommodation and head out for an evening game drive

# DAY 4 : EXPLORE MASAI MARA GAME RESERVE

Today you will explore Masai Mara Game Reserve. The morning and afternoon game drives take you in search of Africa's big five. It is during the course of these game drives that you will be able to get in sight with leopards, lions, elephants, buffalos and other wildlife species. You will head back to your accommodation at sunset for dinner and an overnight stay.